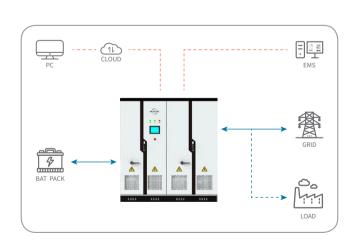

## **PCS (Power Conversion System)**

## **Built-in Transformer**

500kW / 630kW

- ✓ Power frequency topology, industrial design
- ✓ AC and DC dual power backup, ensure the power supply of the control system
- ✓ High power density, maximum efficiency up to 97.6%
- High-performance DSP, optimized control circuit design, better performance
- ✓ DC wide voltage input, compatible with different batteries
- √ Functions of grid connected charging and discharging and off-grid independent inverter
- ✓ Reactive power and active power are adjustable
- √ Supports diesel generator access, switching between on-grid and off-grid (optional)
- ✓ Cold start with load, three-phase 100% unbalanced load, strong load adaptability
- ✓ Friendly grid adaptability, accept power grid dispatch
- ✓ Intelligent management control strategy, multiple working modes, online or remote switching